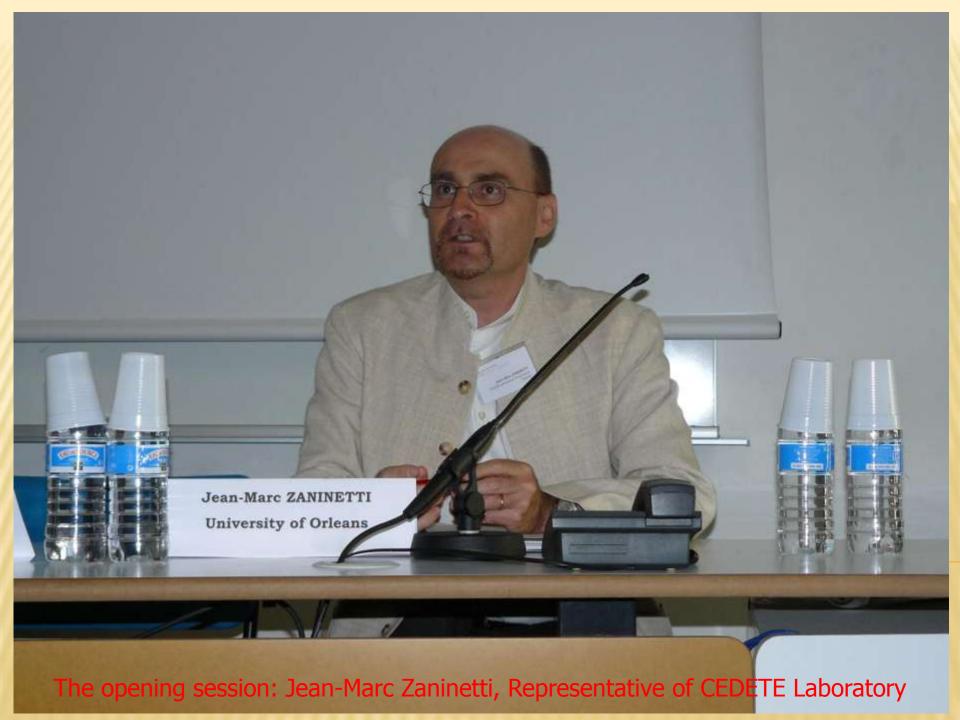

DAY 1

The opening session: William Cartwright, László Zentai, Jean-Marc Zaninetti

The opening session: William Cartwright, ICA President

Session 2, chaired by Annabelle Mas

Rex Cammack: Internet Mapping Education: Curriculum Technology and Creativity