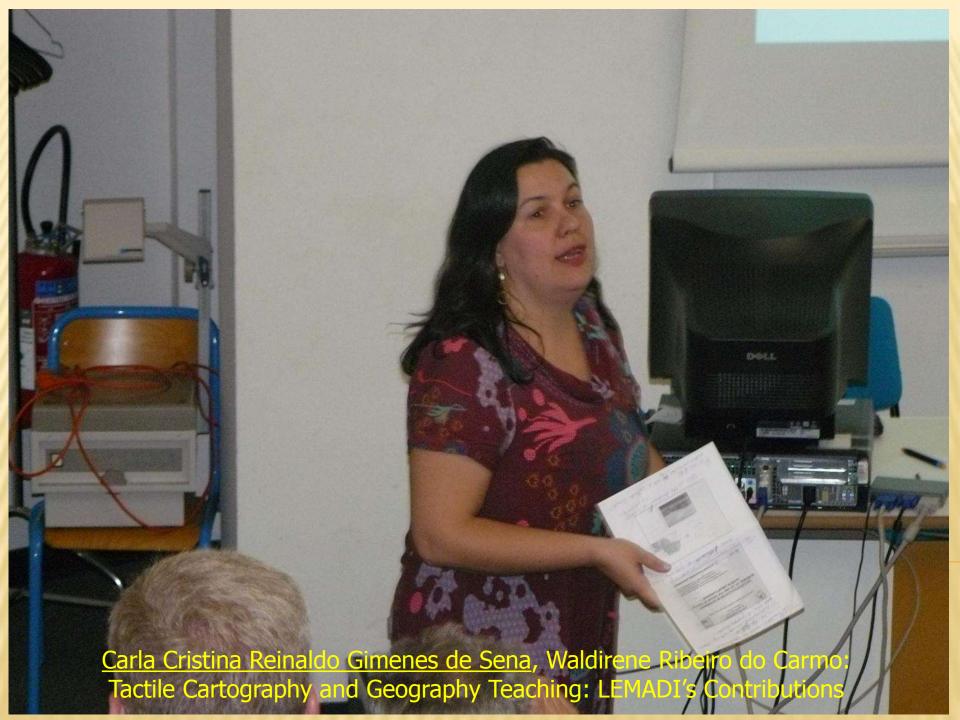

Georg Gartner, Haosheng Huang, Manuela Schmidt.
Comparison of Spatial Knowledge Acquisition in the Context of GPS-Based Pedestrian
Navigation

Carla Cristina Reinaldo Gimenes de So Gimenez, Mariane Inclusive Education in Geography: Municipal Atlas and the Group of Tactile Maps in **UNESP Ourinhos** 