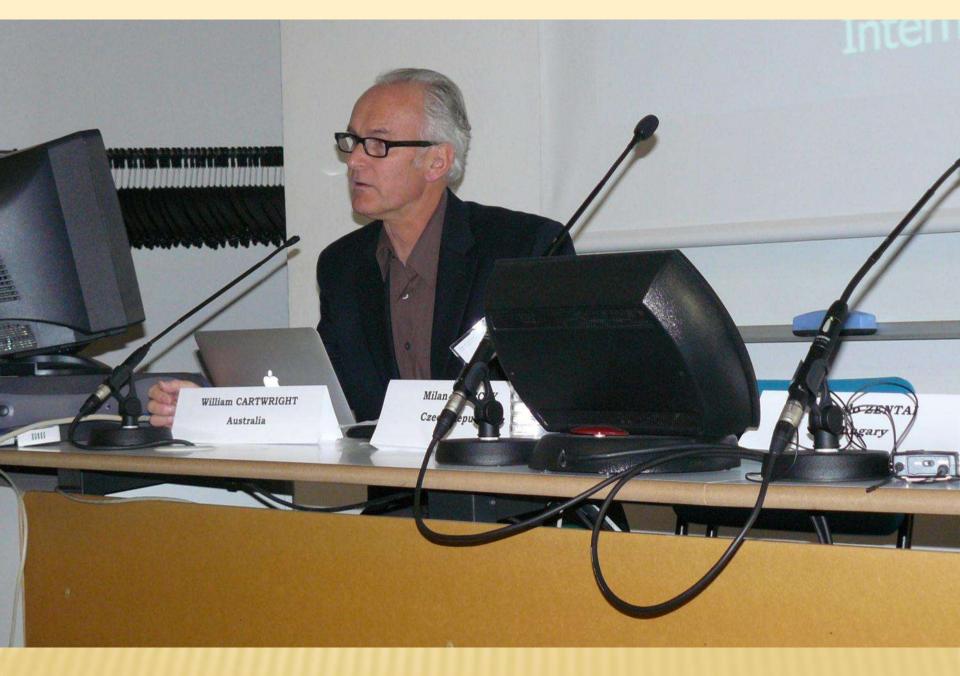

DAY 1

The opening session: William Cartwright, László Zentai, Jean-Marc Zaninetti

The opening session: William Cartwright, ICA President

Session 2, chaired by Annabelle Mas

Rex Cammack: Internet Mapping Education: Curriculum Technology and Creativity