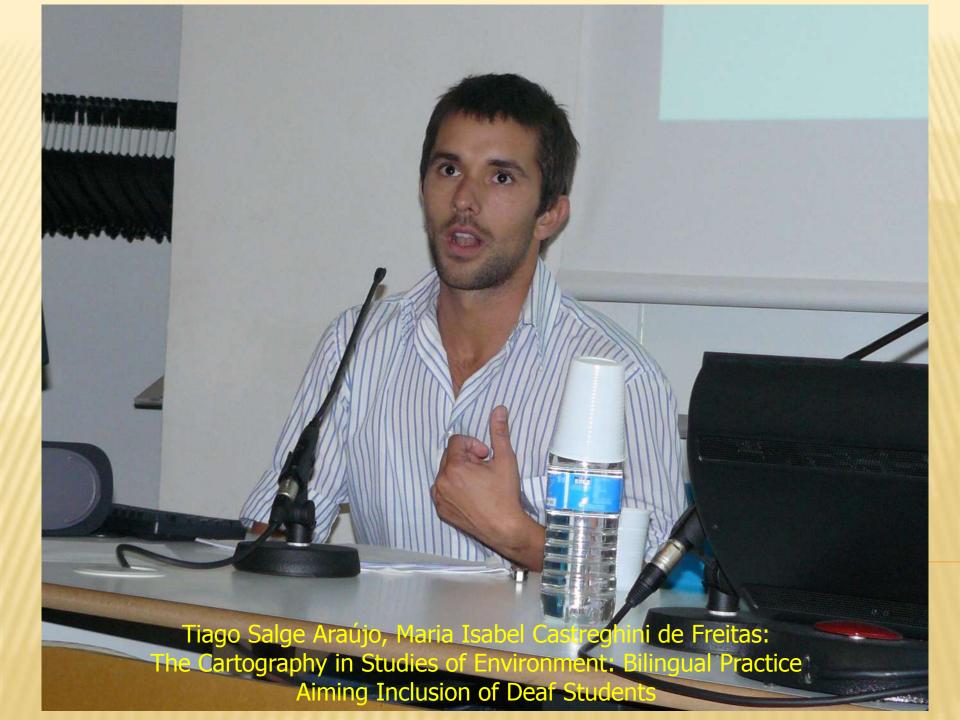

Georg Gartner, Haosheng Huang, Manuela Schmidt.
Comparison of Spatial Knowledge Acquisition in the Context of GPS-Based Pedestrian
Navigation

Carla Cristina Reinaldo Gimenes de So Gimenez, Mariane Inclusive Education in Geography: Municipal Atlas and the Group of Tactile Maps in **UNESP Ourinhos** 