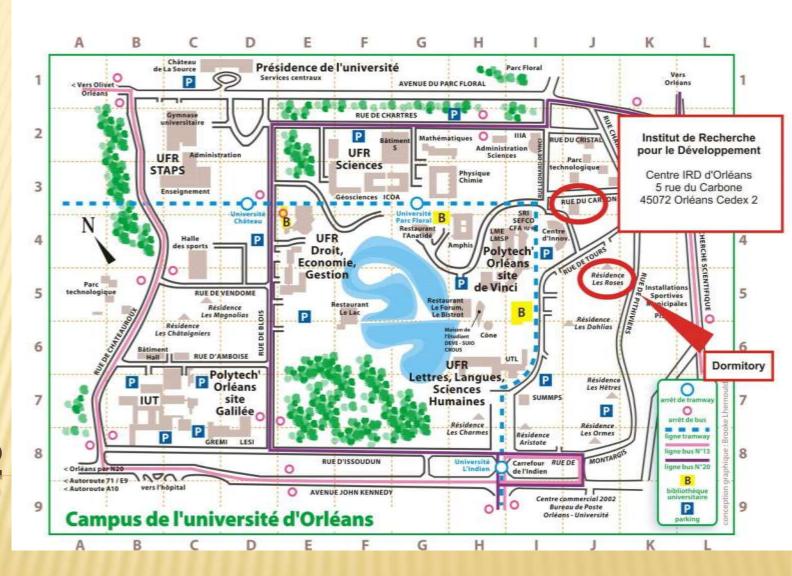

Internet
- Cartography and Children
- Planetary Cartography
- Cartography for Early Warning and Crisis Management









DAY 1













The opening session: William Cartwright, László Zentai, Jean-Marc Zaninetti





The opening session: William Cartwright, ICA President































Session 2, chaired by Annabelle Mas







Rex Cammack: Internet Mapping Education: Curriculum Technology and Creativity





Georg Gartner, Haosheng Huang, Manuela Schmidt.
Comparison of Spatial Knowledge Acquisition in the Context of GPS-Based Pedestrian
Navigation





Carla Cristina Reinaldo Gimenes de So Gimenez, Mariane Inclusive Education in Geography: Municipal Atlas and the Group of Tactile Maps in **UNESP Ourinhos** 

Gomes Flaire Jordão, Cristiano





























## DAY 2





Keynote speeches 2: Georg Gartner: Mobile Internet Cartography







































Modelling ed Ecosystem Services







## MANY THANKS FOR THE LOCAL ORGANIZERS

Annabelle Boffet Mas
Josée Bouyer
Guillaume Giroir
Virginie Lancelot
Matthieu Lee
Philippe Quodverte
Vanda Turczi

Laboratory CEDETE, University of Orléans



Philippe



Vanda



Matthieu



Guillaume





Annabelle