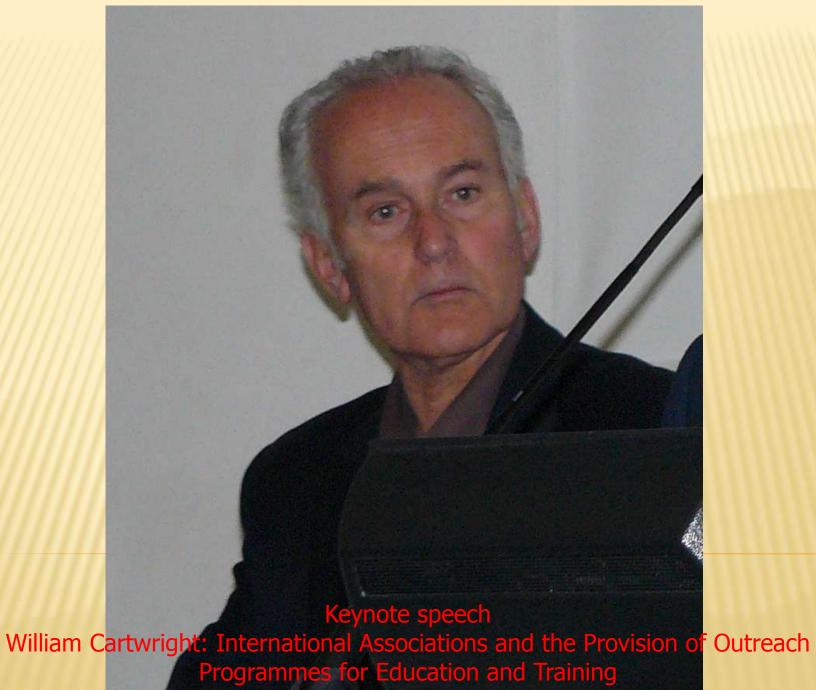

DAY 1

The opening session: William Cartwright, László Zentai, Jean-Marc Zaninetti

The opening session: William Cartwright, ICA President

Session 2, chaired by Annabelle Mas

Rex Cammack: Internet Mapping Education: Curriculum Technology and Creativity