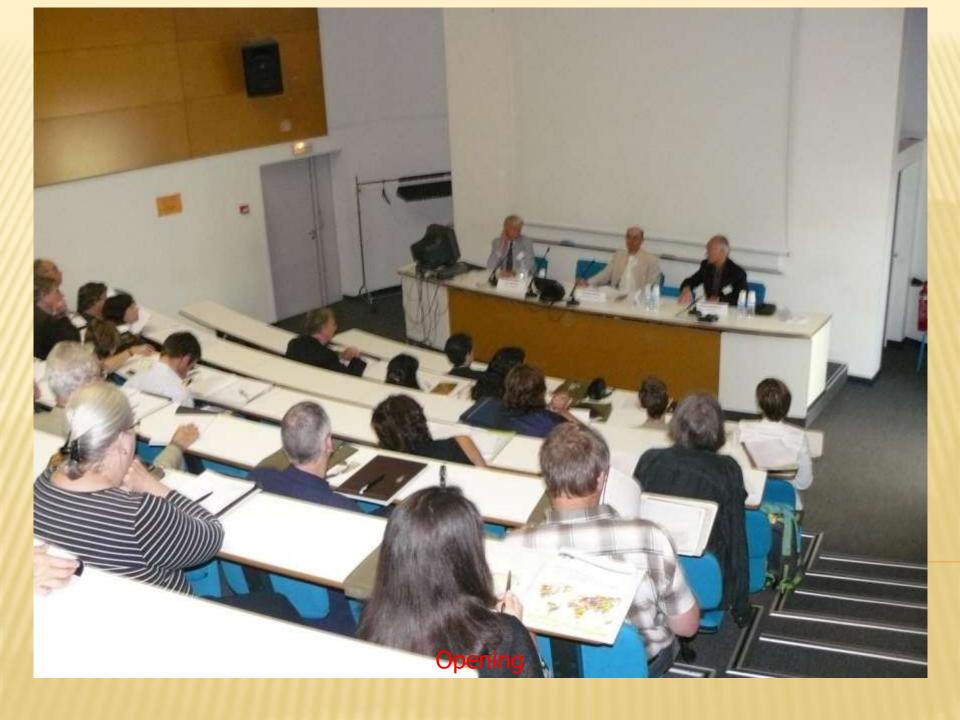

DAY 1

The opening session: William Cartwright, László Zentai, Jean-Marc Zaninetti

The opening session: William Cartwright, ICA President

Session 2, chaired by Annabelle Mas

Rex Cammack: Internet Mapping Education: Curriculum Technology and Creativity